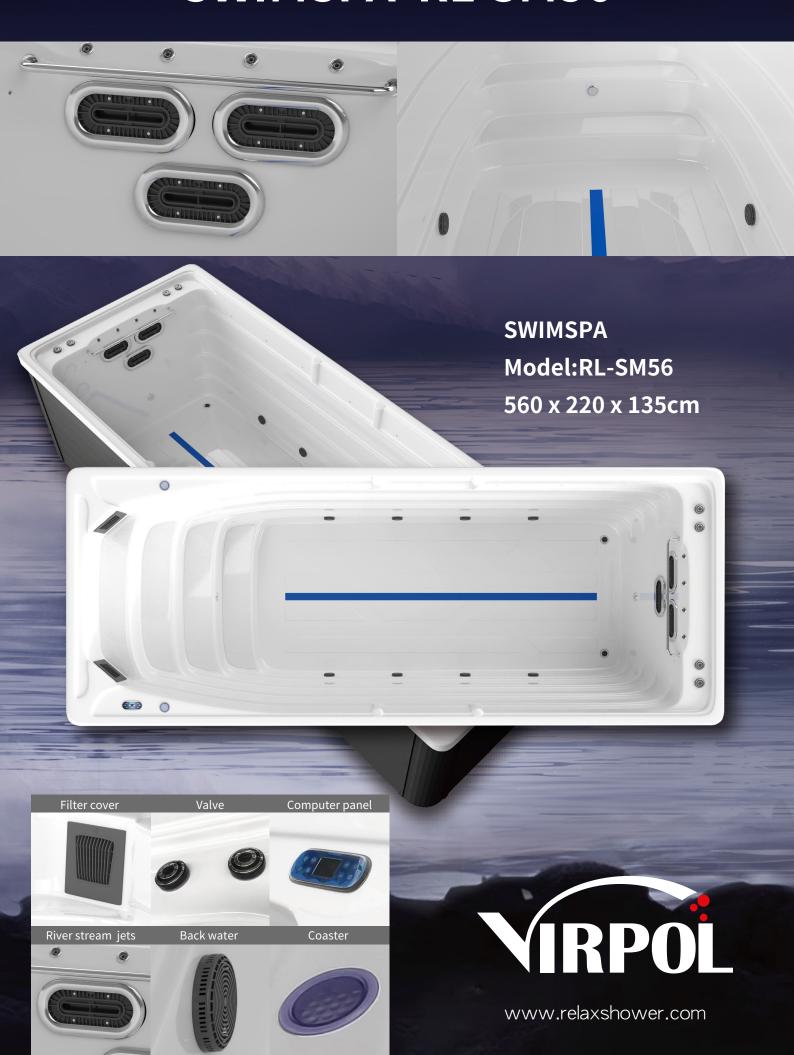

#### **DETAILS**

Swim pool jets: 3
Spray column: 4
Back water: 8
Ozone: 1
Filter: 2
Computer panel: 1

Air regulating valve: 3
water adjusting valve: 1
Drainer: 2

Handrail: 1

Heater: 4KW

Voltage: AC380V/50Hz

# LED FUNCTION

Led light: 19
Transparent cup lamp holder: 2

# COUNTERCURRENT AND PUMP

Countercurrent system: included (3 river strem jets )

Water pump
Countercurrent system: 3\*2P Single speed pump
1\*0.35P circulation pump