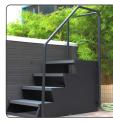

# Optional

Bottom heatreflecting insulation

SPA cover

4-Level step

Stainless steel handrail (Ø28\*60Cm)

Swimming Fishing rod training system

Tension rope (2pcs)

Waterproof Bluetooth system