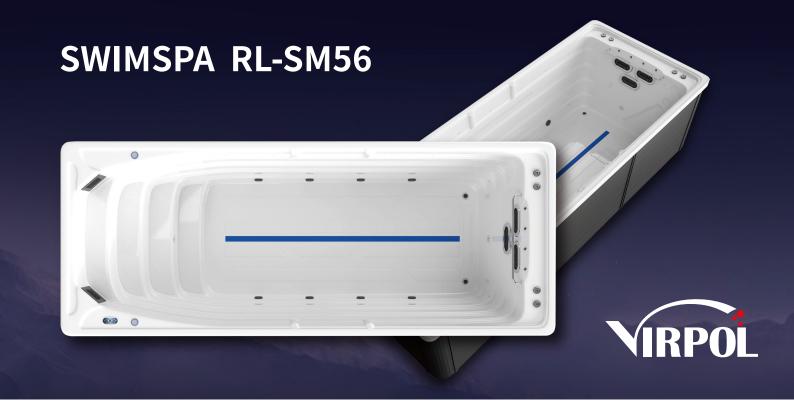

# **SWIMSPA RL-SM56**

# TECHNIAL SHEET

Size: 560 x 220 x 135cm Net weight / load: 1200KG/9000L

Cabniet Finishes: WPC

#### **DETAILS**

Swim pool jets: 3
Spray column: 4
Back water: 8
Ozone: 1
Filter: 2
Computer panel: 1

Air regulating valve: 3
water adjusting valve: 1
Drainer: 2

Handrail: 1

Heater: 4KW

Voltage: AC380V/50Hz