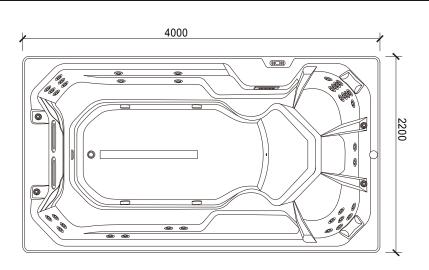

50HZ 4000W heater |
|            | Water pump           | 3*2P Single speed pump |
|            | Circulation pump     | 1*0.35P                |
| <b>@</b>   | 1" jet               | 37 Pcs                 |
| <b>(a)</b> | Air regulating valve | 4 Pcs                  |
|            | Led light            | 1 Pc                   |
| 1          | 1.5 " drainer        | 1 Pc                   |
|            | Base support         | 1 Pc                   |
|            |                      |                        |

## **OPTIONAL**



Bottom heatreflecting insulation



SPA cover



4-Level step



Stainless steel handrail (Ø28\*60Cm)



Swimming Fishing rod training system



Waterproof Bluetooth system



Tension rope (2pcs)



WIFI module



Salt chlorinator



LED light for skirts