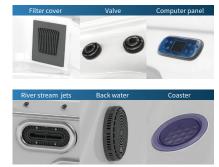

#### **FEATURES**

|            | Swim pool jets       | 2 Pcs                  |
|------------|----------------------|------------------------|
|            | Back water           | 4 Pcs                  |
| UV         | UV                   | 1 Pc                   |
|            | Filter               | 1 Pc                   |
|            | Computer panel       | 220V/50HZ 4000W heater |
|            | Water pump           | 3*2P Single speed pump |
|            | Circulation pump     | 1*0.35P                |
| <b>@</b>   | 1" jet               | 37 Pcs                 |
| <b>(a)</b> | Air regulating valve | 4 Pcs                  |
|            | Led light            | 1 Pc                   |
| 1          | 1.5 " drainer        | 1 Pc                   |
|            | Base support         | 1 Pc                   |
|            |                      |                        |