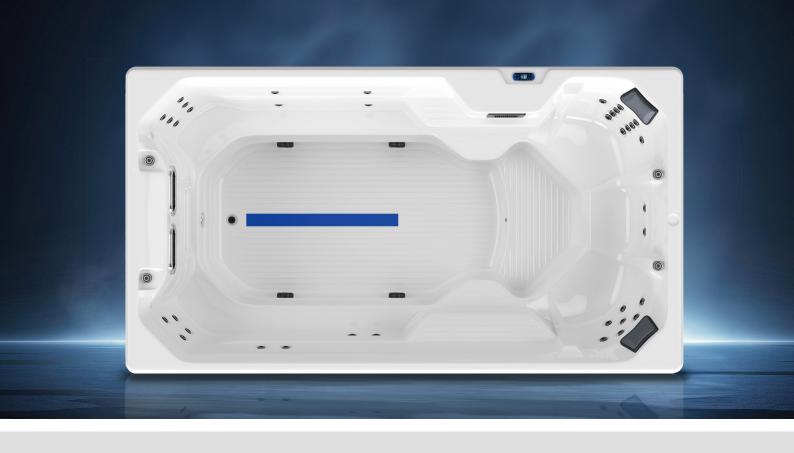

# **RL-SM40** 4000\*2200\*1260mm

#### **FEATURES**

|            | Swim pool jets       | 2 Pcs                  |
|------------|----------------------|------------------------|
|            | Back water           | 4 Pcs                  |
| UV         | UV                   | 1 Pc                   |
|            | Filter               | 1 Pc                   |
|            | Computer panel       | 220V/50HZ 4000W heater |
|            | Water pump           | 3*2P Single speed pump |
|            | Circulation pump     | 1*0.35P                |
| <b>@</b>   | 1" jet               | 37 Pcs                 |
| <b>(a)</b> | Air regulating valve | 4 Pcs                  |
|            | Led light            | 1 Pc                   |
| 1          | 1.5 " drainer        | 1 Pc                   |
|            | Base support         | 1 Pc                   |
|            |                      |                        |