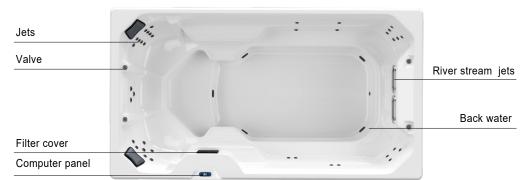

#### **FEATURES**

|            | Swim pool jets       | 2 Pcs                  |
|------------|----------------------|------------------------|
|            | Back water           | 4 Pcs                  |
| UV         | UV                   | 1 Pc                   |
|            | Filter               | 1 Pc                   |
|            | Computer panel       | 220V/50HZ 4000W heater |
|            | Water pump           | 3*2P Single speed pump |
|            | Circulation pump     | 1*0.35P                |
| <b>@</b>   | 1" jet               | 37 Pcs                 |
| <b>(a)</b> | Air regulating valve | 4 Pcs                  |
|            | Led light            | 1 Pc                   |
| 1          | 1.5 " drainer        | 1 Pc                   |
|            | Base support         | 1 Pc                   |
|            |                      |                        |