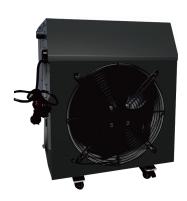

## Colour

Black

| Model                          | RL-CT250                   |
|--------------------------------|----------------------------|
| Net weight / Water volume      | 50kg / 250L                |
| Frame                          | -                          |
| Side cover                     | -                          |
| Reinforcement                  | -                          |
| Insulation                     | -                          |
| Power requirement              | 1 x 10A 230V/50Hz + P&P EU |
| Pumps                          | -                          |
| Circulation pump               | -                          |
| WOW system                     | -                          |
| Cooling Unit                   | R32 cooling/Heat pump      |
| Control panel                  | Heat pump included         |
| Auxiliary control panel        | -                          |
| Water care                     | -                          |
| Cartridge filter               | 1 x Inline filter          |
| Exclusive lights color therapy | -                          |
| Sound system                   | -                          |
| Remote spa control             | -                          |
| Thermo cover                   | -                          |
|                                | <u> </u>                   |