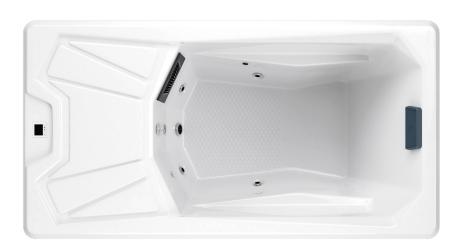

## Rommy

**ICE TUB** 

210 x 110 x 80cm

## Acrylic colour



Ice white

## Side cover colour



grey



| Model                    | RL-CT220                                                                           |
|--------------------------|------------------------------------------------------------------------------------|
| Weight                   | 200KGS                                                                             |
| Power required           | 1 x 10A 230V/50Hz                                                                  |
| Frame                    | WPS                                                                                |
| Quantity of water        | 530L                                                                               |
| Lyin