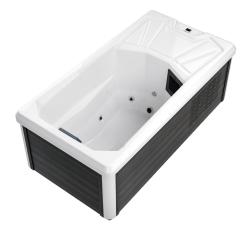

## Side cover colour

grey

| Model                    | RL-CT220                                                                           |
|--------------------------|------------------------------------------------------------------------------------|
| Weight                   | 200KGS                                                                             |
| Power required           | 1 x 10A 230V/50Hz                                                                  |
| Frame                    | WPS                                                                                |
| Quantity of water        | 530L                                                                               |
| Lying / sitting places   | 1 person                                                                           |
| Colors                   | Glacier white/gray                                                                 |
| Tub Insulation           |                                                                                    |
| Water filtration         | 1 superfine filter cartridge, Crystal<br>Clean system,Ozmix" system(ozone + mixer) |
| Connection               | Plug & Play                                                                        |
| Cooling Unit             | R410 cooling/Heat pump                                                             |
| Central LED lighting,Cor | ner lighting                                                                       |
| Pillow                   | 1рс                                                                                |
| With cover&step          |                                                                                    |
| 28pcs/40GP               |                                                                                    |